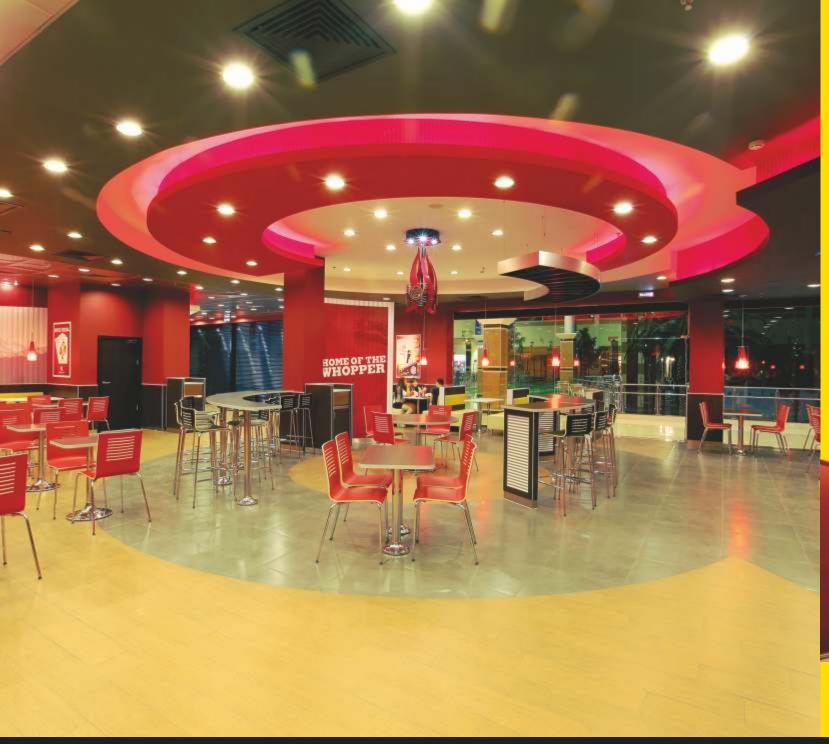

## "Burger King" fast food restaurant chain

**Location:** 

Astana, Almaty

Area:

>1000 m<sup>2</sup>

# Описание работ: Design

- EngineeringFit-out workInstallation and set-out of HVAC