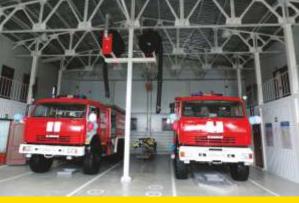

## Fire house of "Japan Tobacco" (JTI)

**Location:** Almaty oblast

Area: ≥1000 m²

- Description:
  Design
  Construction and installation