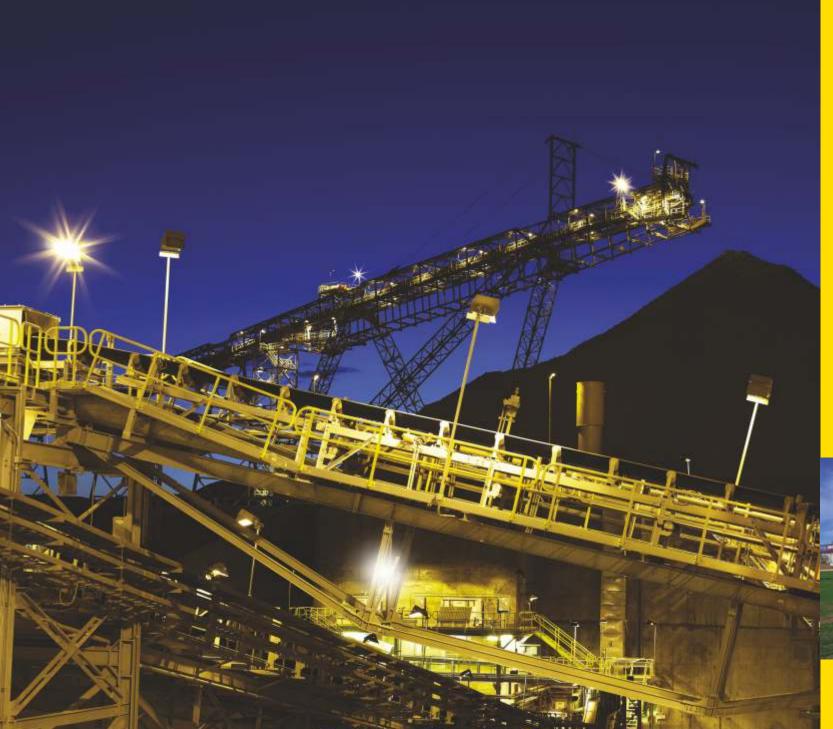

# **Industrial complex of Kazakhmys**

#### **Location:**

Over 5,000 tons of steel structures

#### Area:

Over 5,000 tons of steel structures

### **Description:**

- · Construction and installation
- · Fit-out work