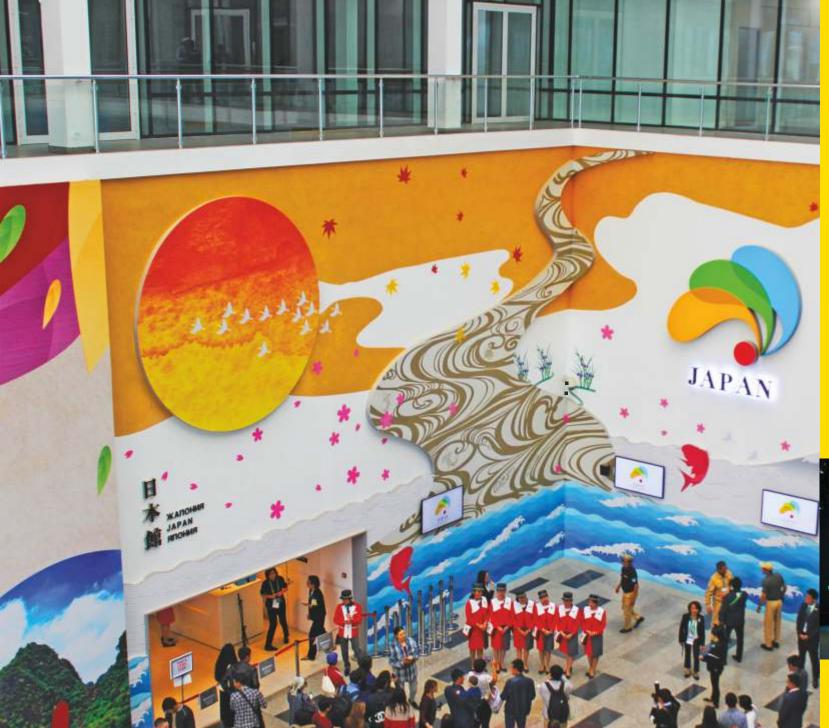

# Japan pavilion EXPO ASTANA 2017

**Location:** 

Astana

**Area:** ≥2000 m<sup>2</sup>

#### **Description:**

- · Construction and installation
- · Fit-out work
- · Utility facilities