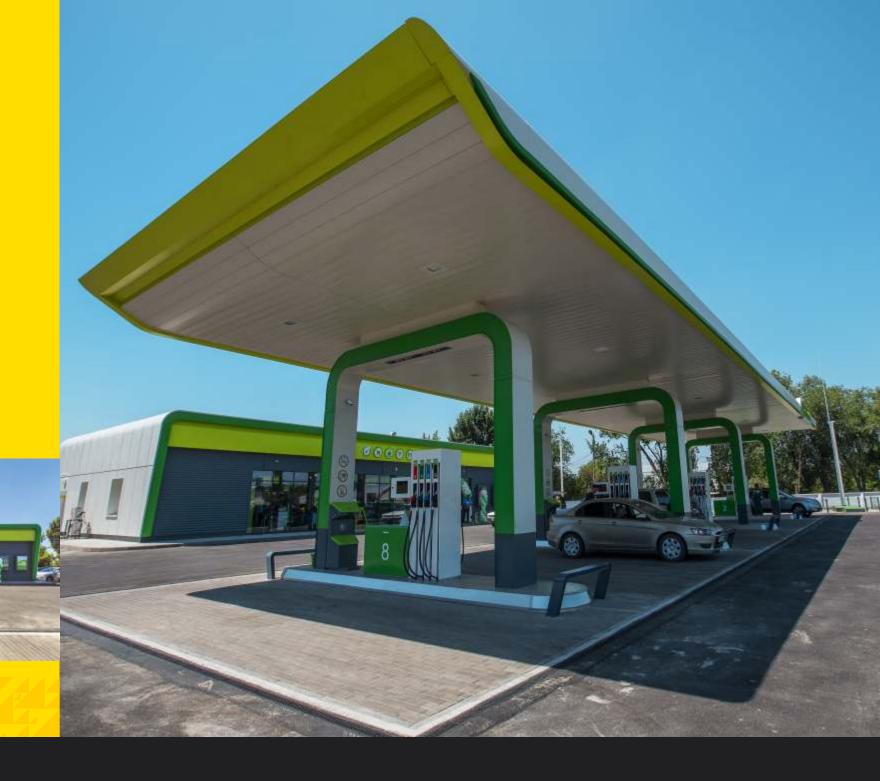

## "COMPASS" **Filling Stations Chain** with fast food points

**Location:** 

Almaty, Aktobe, Talgar

Area: 450 m<sup>2</sup>

**Description:**• Construction and installation