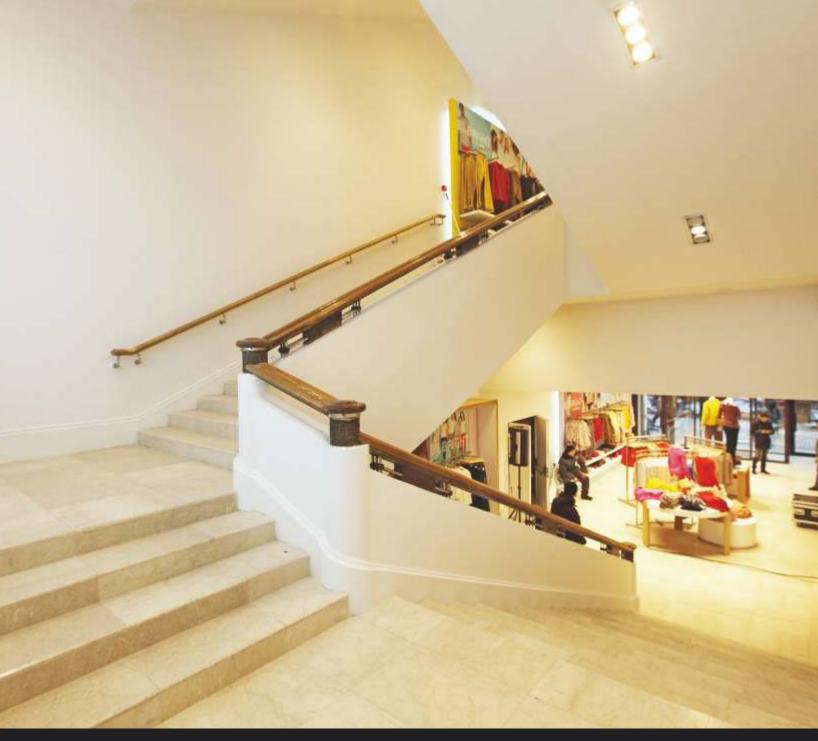

## **Renovation of TsUM**

**Location:** Almaty

Area: ≥10 000 m²

# Description:: Design Fit-out work

- · Installation and set-up of HVAC