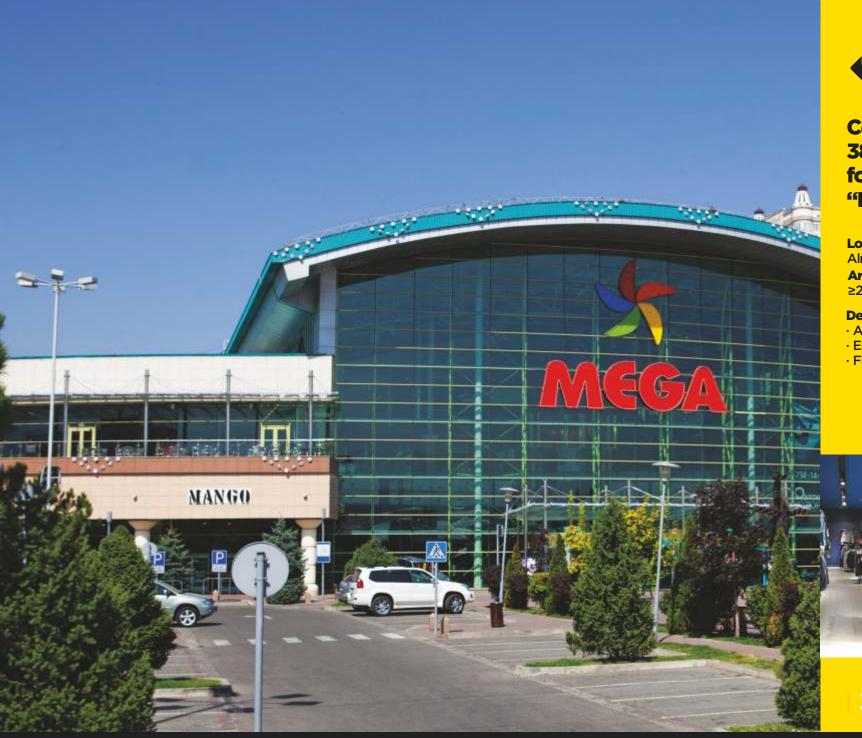

### **Description:**

- · Architectural design
- · Engineering design
- · Fit-out work

**Construction of** 38 boutiques of foreign brands in "MEGA Alma-Ata"

**Location:** Almaty Area: ≥20 000 m²

- Description:

  · Architectural design
- Engineering designFit-out work